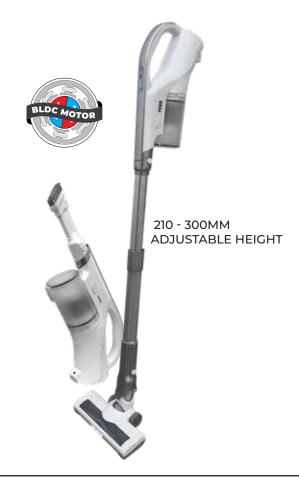

### CORDLESS STICK VACUUM CLEANER N6630SVC

19,000 PA SUCTION POWER

2 SUCTION MODES

REMOVABLE BATTERY

760ML DUST CAPACITY

Rated Voltage : 220-240V 50/60Hz

Rated Power : 200W

Lithium Ion Battery : 2200mAh 22.2V Motor : Brushless DC Motor Working Time : 12 mins @ 19 kPa

: 55 mins @ 6 kPa

Charging Time : 5 hours