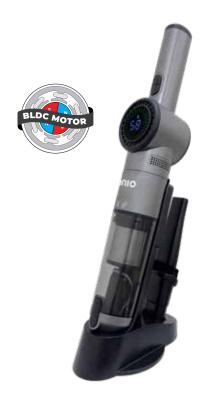

# MINI WONDER HELPER MULTI-FUNCTIONAL VACUUM CLEANER N0680MVC

120G ULTRA LIGHTWEIGHT

PERFECT FOR EVERY CORNER OF YOUR HOME

13,000 PA SUCTION POWER

ELECTRIC AIR DUSTER / BALLON PUMP

REMOVABLE BATTERY

200ML DUST CAPACITY

SPACE-SAVING CHARGING DOCK

2 SUCTION MODES

Rated Voltage : 220-240V 50/60Hz

Rated Power : 120W

Lithium Ion Battery : 2200mAh 11.1V Motor : Brushless DC Motor

Working Time : 9 mins @ 13 kPa

: 20 mins @ 7 kPa

Charging Time : 4.5 hours