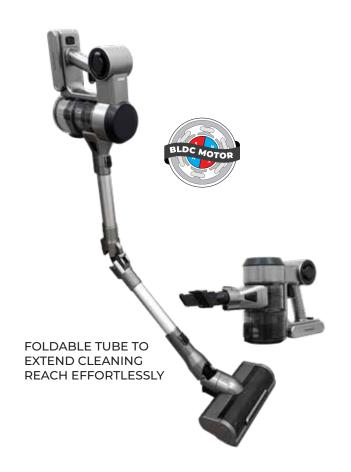

### CORDLESS STICK VACUUM CLEANER N6630SVC

19,000 PA SUCTION POWER

2 SUCTION MODES

REMOVABLE BATTERY

760ML DUST CAPACITY

Rated Voltage : 220-240V 50/60Hz

Rated Power : 200W

Lithium Ion Battery : 2200mAh 22.2V Motor : Brushless DC Motor Working Time : 12 mins @ 19 kPa

: 55 mins @ 6 kPa

Charging Time : 5 hours