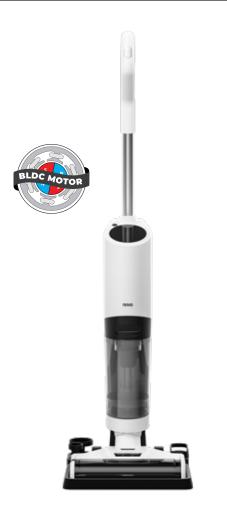

### **CORDLESS WET AND DRY** STICK VACUUM CLEANER N6850SVC

18,000 PA SUCTION POWER

**2 SUCTION MODES** 

UP TO 25 MINS WORKING TIME

780ML CLEAN WATER TANK 700ML DIRTY WATER TANK

**HEPA FILTER** 

: 220-240V 50/60Hz Rated Voltage

Rated Power : 350W

Lithium Ion Battery: 3000mAh 28.8V

Motor : Brushless DC Motor : 15 mins @ 18 kPa Working Time : 25 mins @ 9 kPa

**Charging Time** : 6 hours