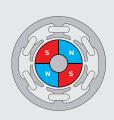

#### WHAT IS BLDC?

Brushless DC (BLDC) motors redefine performance. Unlike conventional DC motors, BLDC motors operate without brushes. This design ensures longer-lasting and whisper-quiet operation. Experience energy savings and reliability.