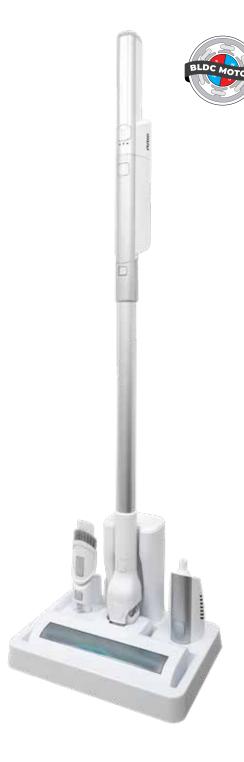

# MINI WONDER HELPER MULTI-FUNCTIONAL VACUUM CLEANER N0680MVC

120G ULTRA LIGHTWEIGHT

PERFECT FOR EVERY CORNER OF YOUR HOME

13,000 PA SUCTION POWER

ELECTRIC AIR DUSTER / BALLON PUMP

REMOVABLE BATTERY

200ML DUST CAPACITY

SPACE-SAVING CHARGING DOCK

2 SUCTION MODES

Rated Voltage : 220-240V 50/60Hz

Rated Power : 120W

Lithium Ion Battery : 2200mAh 11.1V Motor : Brushless DC Motor

Working Time : 9 mins @ 13 kPa

: 20 mins @ 7 kPa

Charging Time : 4.5 hours