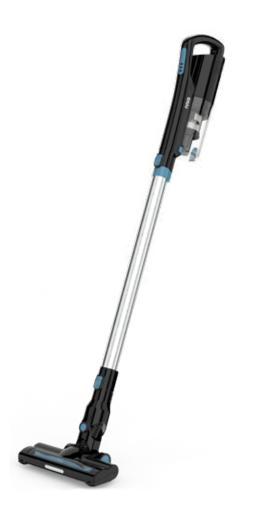

### CORDLESS STICK VACUUM CLEANER N6630SVC

19,000 PA SUCTION POWER

2 SUCTION MODES

REMOVABLE BATTERY

760ML DUST CAPACITY

Rated Voltage : 220-240V 50/60Hz

Rated Power : 200W

Lithium Ion Battery : 2200mAh 22.2V Motor : Brushless DC Motor Working Time : 12 mins @ 19 kPa

: 55 mins @ 6 kPa

Charging Time : 5 hours