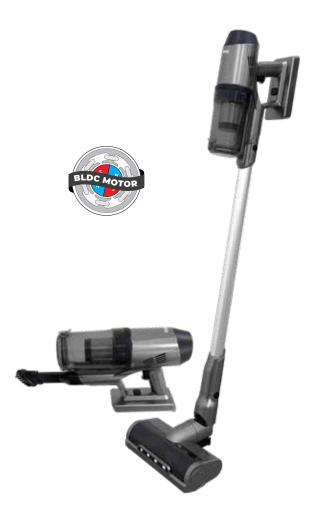

### CORDLESS STICK VACUUM CLEANER N6630SVC

19,000 PA SUCTION POWER

2 SUCTION MODES

REMOVABLE BATTERY

760ML DUST CAPACITY

Rated Voltage : 220-240V 50/60Hz

Rated Power : 200W

Lithium Ion Battery : 2200mAh 22.2V Motor : Brushless DC Motor Working Time : 12 mins @ 19 kPa

: 55 mins @ 6 kPa

Charging Time : 5 hours